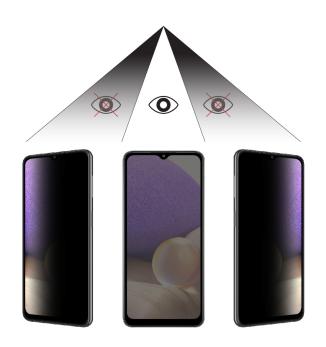

## PRIVACY ANTI-SPY SEMI CURVED FULL GLUE TEMPERED GLASS

The new PRIVACY ANTI-SPY SEMI CURVED TEMPERED GLASS from IDOL 1991 allows the use of your mobile device in public spaces, without the fear of prying eyes looking at your sensitive info. The smartphone user can clearly see the screen but the people around see only a blackened dark area.