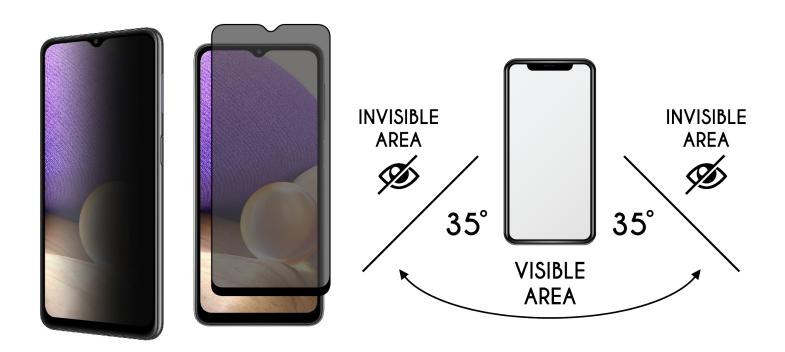

With just **0.30mm thickness**, it has high precision curved edges for maximum safety.

The specific tempered glass acts as a **light filter that blocks visibility over a 35° angle.** It is designed to be **compatible with raised edge cases** to maximize screen protection.